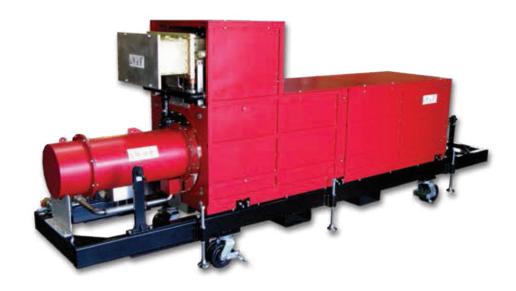

## **Communications & Power Industries Klystrons**

Pulsed klystron operating at 352 MHz , 2.8 MW peak, 100 kW (7.3 kW for B model) average power. Electromagnet focused, liquid cooled. Waveguide output WR-2300.

#### FFATURES

- Integral focusing electromagnet
- X-ray shielding included
- Oil insulated gun, oil tank included
- Installation support available

### **BENEFITS:**

- High reliability & efficiency
- Proven long life designs
- Customizable models for your application

#### **APPLICATIONS:**

• Particle Accelerator