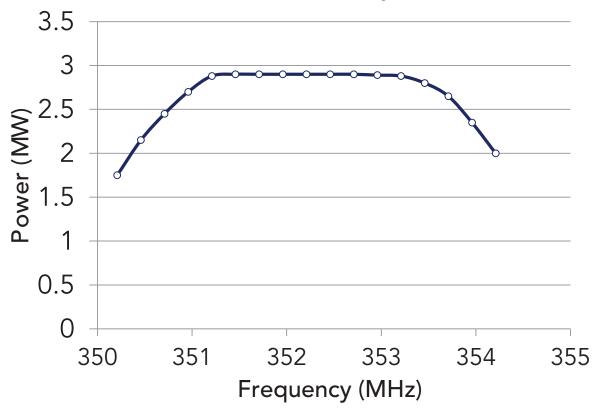

### Typical Operating Parameters

| -J   $-J$   $-J$ |                |
|-------------------------------------------------------------------------------------------------------------------------------------------------------------------------------------------------------------------------------------------------------------------------------------------------------------------------------------------------------------------------------------------------------------------------------------------------------------------------------------------------------------------------------------------------------------------------------------------------------------------------------------------------------------------------------------------------------------------------------------------------------------------------------------------------------------------------------------------------------------------------------------------------------------------------------------------------------------------------------------------------------------------------------------------------------------------------------------------------------------------------------------------------------------------------------------------------------------------------------------------------------------------------------------------------------------------------------------------------------------------------------------------------------------------------------------------------------------------------------------------------------------------------------------------------------------------------------------------------------------------------------------------------------------------------------------------------------------------------------------------------------------------------------------------------------------------------------------------------------------------------------------------------------------------------------------------------------------------------------------------------------------------------------------------------------------------------------------------------------------------------|----------------|
| Beam voltage                                                                                                                                                                                                                                                                                                                                                                                                                                                                                                                                                                                                                                                                                                                                                                                                                                                                                                                                                                                                                                                                                                                                                                                                                                                                                                                                                                                                                                                                                                                                                                                                                                                                                                                                                                                                                                                                                                                                                                                                                                                                                                            | 110 kV         |
| Beam current                                                                                                                                                                                                                                                                                                                                                                                                                                                                                                                                                                                                                                                                                                                                                                                                                                                                                                                                                                                                                                                                                                                                                                                                                                                                                                                                                                                                                                                                                                                                                                                                                                                                                                                                                                                                                                                                                                                                                                                                                                                                                                            | 50 A           |
| Frequency                                                                                                                                                                                                                                                                                                                                                                                                                                                                                                                                                                                                                                                                                                                                                                                                                                                                                                                                                                                                                                                                                                                                                                                                                                                                                                                                                                                                                                                                                                                                                                                                                                                                                                                                                                                                                                                                                                                                                                                                                                                                                                               | 352 MHz        |
| Peak power                                                                                                                                                                                                                                                                                                                                                                                                                                                                                                                                                                                                                                                                                                                                                                                                                                                                                                                                                                                                                                                                                                                                                                                                                                                                                                                                                                                                                                                                                                                                                                                                                                                                                                                                                                                                                                                                                                                                                                                                                                                                                                              | 2.8 MW         |
| Average power                                                                                                                                                                                                                                                                                                                                                                                                                                                                                                                                                                                                                                                                                                                                                                                                                                                                                                                                                                                                                                                                                                                                                                                                                                                                                                                                                                                                                                                                                                                                                                                                                                                                                                                                                                                                                                                                                                                                                                                                                                                                                                           | 100(7.3) kW(B) |
| Saturated gain                                                                                                                                                                                                                                                                                                                                                                                                                                                                                                                                                                                                                                                                                                                                                                                                                                                                                                                                                                                                                                                                                                                                                                                                                                                                                                                                                                                                                                                                                                                                                                                                                                                                                                                                                                                                                                                                                                                                                                                                                                                                                                          | 42 dB          |
| Efficiency                                                                                                                                                                                                                                                                                                                                                                                                                                                                                                                                                                                                                                                                                                                                                                                                                                                                                                                                                                                                                                                                                                                                                                                                                                                                                                                                                                                                                                                                                                                                                                                                                                                                                                                                                                                                                                                                                                                                                                                                                                                                                                              | 46%            |
| Duty                                                                                                                                                                                                                                                                                                                                                                                                                                                                                                                                                                                                                                                                                                                                                                                                                                                                                                                                                                                                                                                                                                                                                                                                                                                                                                                                                                                                                                                                                                                                                                                                                                                                                                                                                                                                                                                                                                                                                                                                                                                                                                                    | 4.5(0.32)%(B)  |